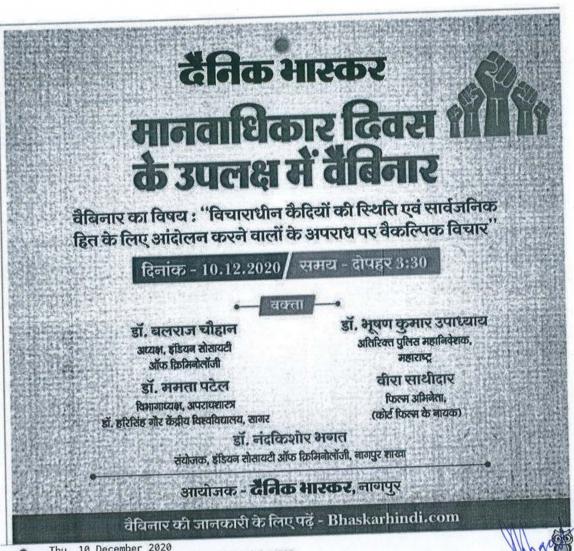

िल्ड ऑफ इंडिया ने विभिन्न राज्यों में जेल में बंद पत्रकारों के विषय में संज्ञान लिया। एक पत्रकार पर मुकदमा चलाकर उसे दिल्ली से रायपुर तक सड़क मार्ग से लाया गया। ऐसे में उनके सम्मान के विषय को भी ध्यान में रखा जाए। इसके पूर्व उन्होंने प्रख्यात लेखक एवं किव मंगलेश डबराल के निधन पर शोक व्यक्त किया। अतिथियों का परिचय इंडियन सोसायटी ऑफ क्रिमिनोलॉजी की नागपुर शाखा के संयोजक डॉ.नंदिकशोर भगत ने किया। आभार प्रदर्शन दैनिक भास्कर के संपादक मणिकांत सोनी ने किया।

Dr. Nandkishor Bhagat Assistant Professor & Head Criminology and Correctional Administration Athawale College of Social Work, Bhandara

OFFICIATING PRINCIPAL
Athavale College of Social Work
Rhanders

Station Road, Takli, Bhandara
Organized World Human Rights Day 10 December 2020,
Dainik Bhaskar and Dr.Nandkishor Bhagat
Invitation of Webinar



Thu, 10 December 2020

Character https://epaper.bhaskarhindi.com/c/56919723

OFFICIATING PRINCIPAL
Athavale College of Social Work
Shandara

Dr. Nandkishor Bhagat
Assistant Professor & Head
Criminology and Correctional Administration
Athawale College of Social Work, Bhandara

Station Road, Takli, Bhandara

Organized World Human Rights Day 10 December 2020, Dainik Bhaskar and Dr.Nandkishor Bhagat

**Published News of Webinar** 

**भारकर खास =** विचाराधीन केंदियों की हालत पर दैनिक भारकर का वेबिनार आज

# अपराध साबित होने से पहले ही उतर जाती है इज्जत

भारकर न्यूज | नागपुर

अभिनेता संजय दत्त के जीवन पर आधारित फिल्म संजू के एक

संवेदनशील दृश्य अधिकांश लोगों ने गीर नहीं किया होगा। इसमें कारागृह में संजय दत्त को वस्त्रहीन करके जांच की जाती है, उसके बाद प्रवेश दिया



जाता है। हाल ही में एक टीवी