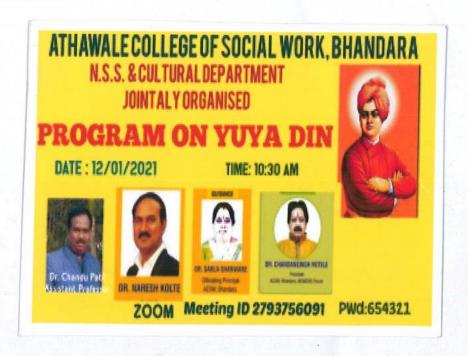

The institute **celebrating days**, the birth and death anniversary of our Freedom Fighter, saint and social-cultural events. The aim of this observance is to remember their contribution and service towards the Nation.