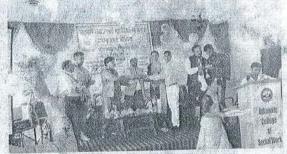

### LADIES FUNFAIR PROGRAM REPORT SAKHA WOMEN CELL, ICC, VISHAKHA

Today. 18/09/2017 A women's meet was organized in this village on this date? On that occasion, the dignitaries present at the event benefited.

In the presence of, the program was discussed on various issues like injustice, atrocities, related laws, policies against women in the society through public awareness communication skills, counseling through future programs by giving proper guidance to women.

Guest: Dr. Surekha Patil, Smt. Kiran Ramteke, Dr. Devendra Sontakke and Nagrare Sir

The mind gets tired, not the body, It is a well-known fact that your mental behavior makes you more tired than your physical work. For this, how could we stay in the four quarters and make the mind happy through our seminars, playful atmosphere and the program of the gathering. A seminar was held on how to keep the body healthy by tasting delicious food that