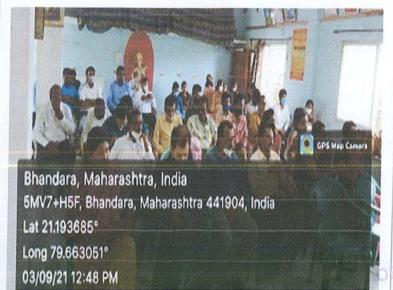

### LADIES FUNFAIR PROGRAM REPORT SAKHA WOMEN CELL, ICC, VISHAKHA

Today. 18/09/2017 A women's meet was organized in this village on this date? On that occasion, the dignitaries present at the event benefited.

In the presence of, the program was discussed on various issues like injustice, atrocities, related laws, policies against women in the society through public awareness communication skills, counseling through future programs by giving proper guidance to women.

Guest: Dr. Surekha Patil, Smt. Kiran Ramteke, Dr. Devendra Sontakke and Nagrare Sir

The mind gets tired, not the body, It is a well-known fact that your mental behavior makes you more tired than your physical work. For this, how could we stay in the four quarters and make the mind happy through our seminars, playful atmosphere and the program of the gathering. A seminar was held on how to keep the body healthy by tasting delicious food that