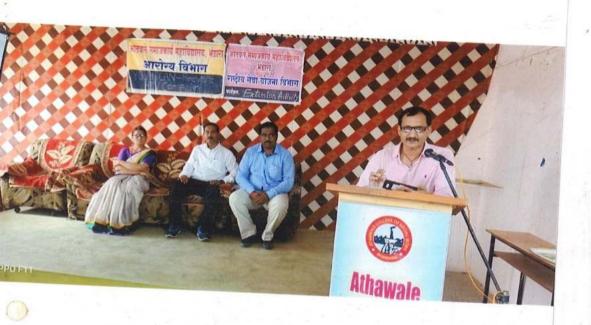

### LADIES FUNFAIR PROGRAM REPORT SAKHA WOMEN CELL, ICC, VISHAKHA

Today. 18/09/2017 A women's meet was organized in this village on this date? On that occasion, the dignitaries present at the event benefited.

In the presence of, the program was discussed on various issues like injustice, atrocities, related laws, policies against women in the society through public awareness communication skills, counseling through future programs by giving proper guidance to women.

Guest: Dr. Surekha Patil, Smt. Kiran Ramteke, Dr. Devendra Sontakke and Nagrare Sir

The mind gets tired, not the body, It is a well-known fact that your mental behavior makes you more tired than your physical work. For this, how could we stay in the four quarters and make the mind happy through our seminars, playful atmosphere and the program of the gathering. A seminar was held on how to keep the body healthy by tasting delicious food that