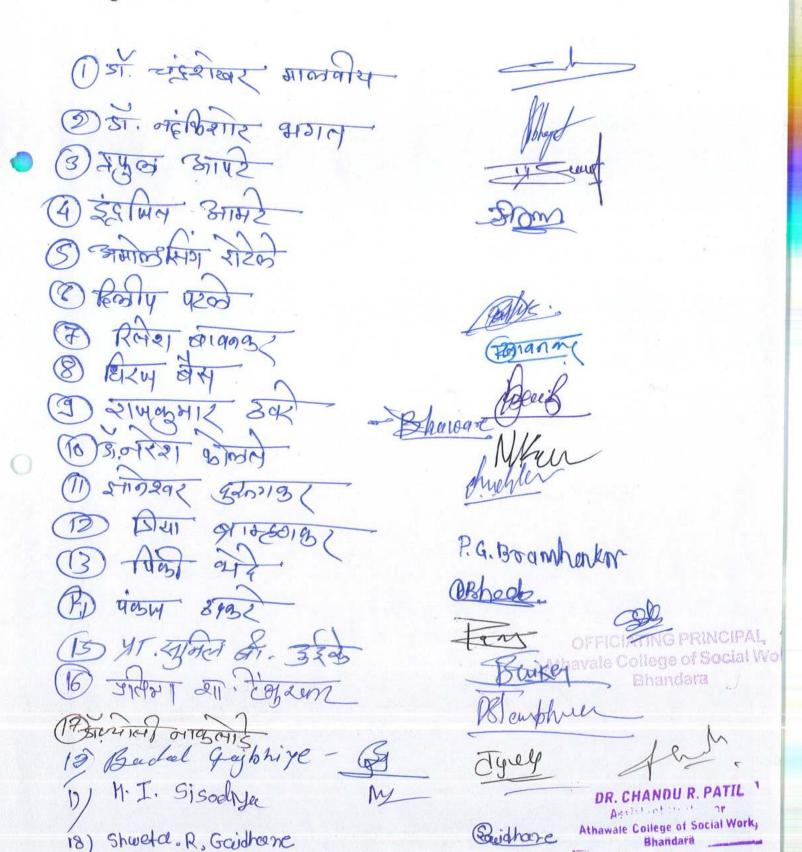

Dr. Sarla Shanware

Officiating Principal

OFFICIATING PRINCIPAL
Athavale College of Social Work
Bhandara