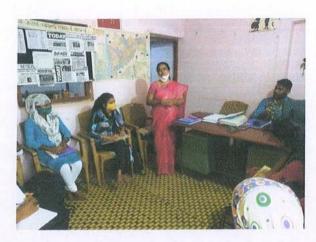

### LADIES FUNFAIR PROGRAM REPORT SAKHA WOMEN CELL, ICC, VISHAKHA

Today. 18/09/2017 A women's meet was organized in this village on this date? On that occasion, the dignitaries present at the event benefited.

In the presence of, the program was discussed on various issues like injustice, atrocities, related laws, policies against women in the society through public awareness communication skills, counseling through future programs by giving proper guidance to women.

Guest: Dr. Surekha Patil, Smt. Kiran Ramteke, Dr. Devendra Sontakke and Nagrare Sir

The mind gets tired, not the body, It is a well-known fact that your mental behavior makes you more tired than your physical work. For this, how could we stay in the four quarters and make the mind happy through our seminars, playful atmosphere and the program of the gathering. A seminar was held on how to keep the body healthy by tasting delicious food that