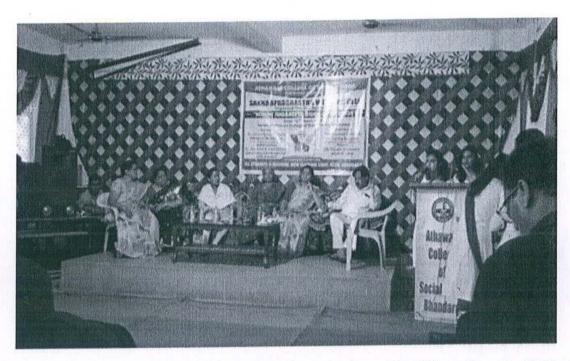

### LADIES FUNFAIR PROGRAM REPORT SAKHA WOMEN CELL, ICC, VISHAKHA

Today. 18/09/2017 A women's meet was organized in this village on this date? On that occasion, the dignitaries present at the event benefited.

Guest: Dr. Surekha Patil, Smt. Kiran Ramteke, Dr. Devendra Sontakke and Nagrare Sir

The mind gets tired, not the body, It is a well-known fact that your mental behavior makes you more tired than your physical work. For this, how could we stay in the four quarters and make the mind happy through our seminars, playful atmosphere and the program of the gathering. A seminar was held on how to keep the body healthy by tasting delicious food that