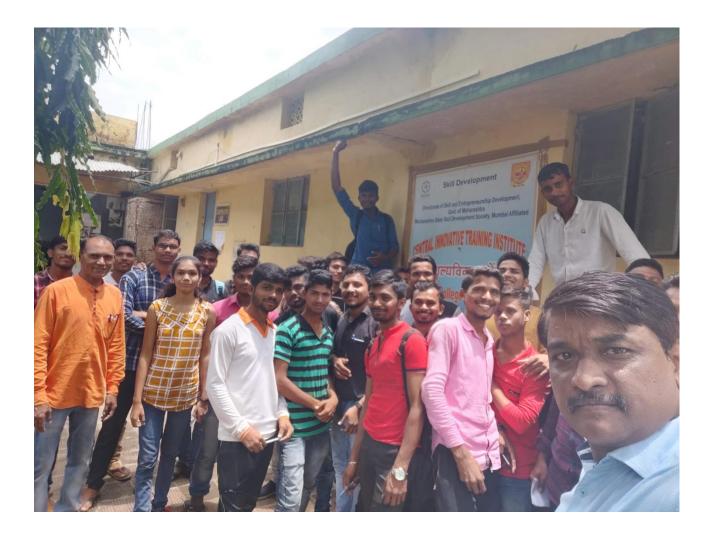

# 1. TITLE OF THE PRACTICE: <u>Incubation centre- Skill Development Training</u> program

Incubation centre has been established in the December 2019. The target groups of this Start-up program are the youth and needy one from the open community especially rural and tribal as well as college going students and alumni of the institute.

**Incubation Center of the College:** It had been started in December 2019 with the aim of to strengthen the Self-Employment Training and Guidance Center, the College with the help of various factories, Home Industries and Maharashtra Skills Center run by the Government of Maharashtra and other organizations run self-employment training and guidance centers. The college and the center are trying their best to strengthen this center of the college by signing an agreement with them and to provide maximum type of self-employment training. To train and guide the educated youth of Bhandara district according to their educational qualifications and the resources available to them and to boost their economic progress.