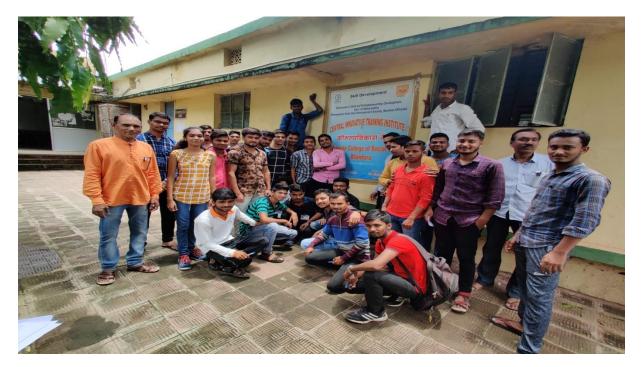

# 1. TITLE OF THE PRACTICE: <u>Incubation centre- Skill Development Training</u> program

Incubation centre has been established in the December 2019. The target groups of this Start-up program are the youth and needy one from the open community especially rural and tribal as well as college going students and alumni of the institute.

**Incubation Center of the College:** It had been started in December 2019 with the aim of to strengthen the Self-Employment Training and Guidance Center, the College with the help of various factories, Home Industries and Maharashtra Skills Center run by the Government of Maharashtra and other organizations run self-employment training and guidance centers. The college and the center are trying their best to strengthen this center of the college by signing an agreement with them and to provide maximum type of self-employment training. To train and guide the educated youth of Bhandara district according to their educational qualifications and the resources available to them and to boost their economic progress.