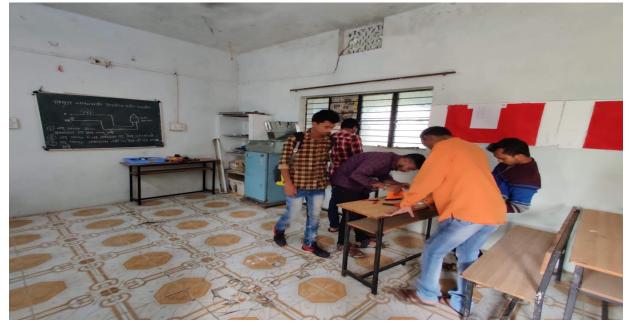

**Skill Development Training Program:** The Self-Employment Guidance and Training Center is working to provide various types of training and guidance to the youth in the open community, mainly training and guidance of Domestic Electrician and Basic Computer Course, Computer

Data Entry Course, Bed Side Assistance and Data Operator The center has been imparting training and guidance to the students for the last two years on how to become self-employed along with their traditional education. The founder of the organization for this guidance center, Dr. Chandansingh Rotele has provided a well equipped computer room and all kinds of equipment required for domestic electrical training. All the facilities required for the trainees have been provided by the college free of cost. Through this training and guidance center, it is planned to impart training at various levels which will create self-employment in future.