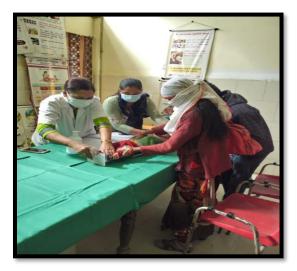

#### **Evidence of Success:**

Regular entry of the service Register has been mentioned. Near about 200 patients and their family members visited and benefited for medical guidance through the centre.

https://acswbhandara.co.in/wp-content/uploads/2022/05/out-reach-activity.pdf

**The Practice:** Following services provided by the centre: 1) Information on Nutrition and Healthy diet. 2) Caring of health 3) Counselling and Guidance 4) Awareness on Government Schemes. For this one of us faculty member with four students twice a week giving their counselling and health related services through the centre desk provide in the hospital.