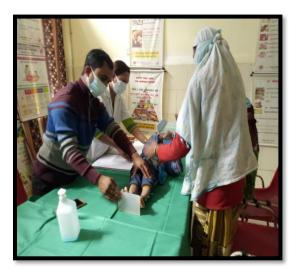

#### **Evidence of Success:**

Regular entry of the service Register has been mentioned. Near about 200 patients and their family members visited and benefited for medical guidance through the centre.

https://acswbhandara.co.in/wp-content/uploads/2022/05/out-reach-activity.pdf

**The Practice:** Following services provided by the centre: 1) Information on Nutrition and Healthy diet. 2) Caring of health 3) Counselling and Guidance 4) Awareness on Government Schemes. For this one of us faculty member with four students twice a week giving their counselling and health related services through the centre desk provide in the hospital.