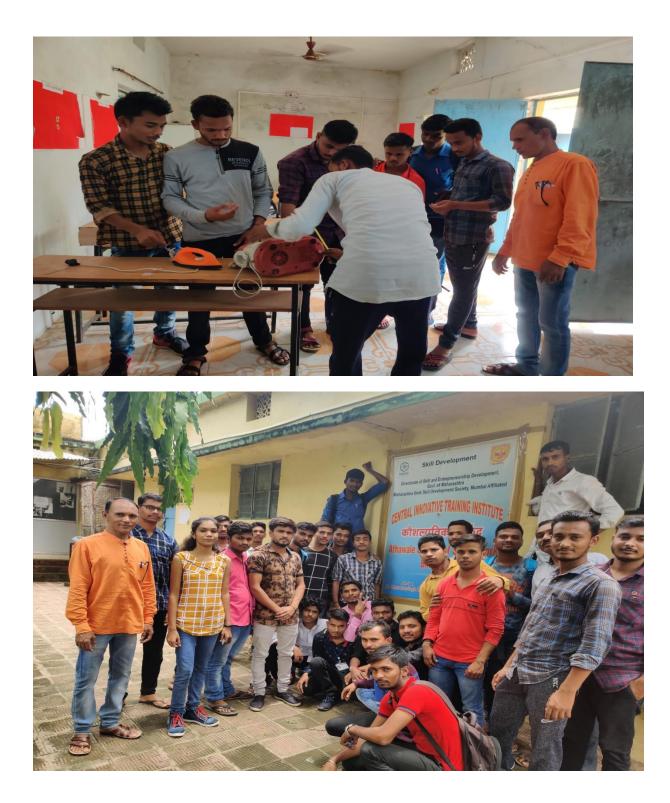

**The Practice:** institute runs the three different skill development program namely 1. Three months course **Domestic Electrician** for SC candidates in which 60 candidates participated and they had been successfully completed the course.

**Domestic Data Operator course** authorised by Tribal Research and Training Institute, Pune. This 3 months course run by the institute for ST category in this program 98 students were selected out of which 95 students were passed successfully passed out and 48 got the placement in different firms.

**Skill Development Training Program:** The Self-Employment Guidance and Training Center is working to provide various types of training and guidance to the youth in the open community, mainly training and guidance of Domestic Electrician and Basic Computer Course, Computer

Data Entry Course, Bed Side Assistance and Data Operator The center has been imparting training and guidance to the students for the last two years on how to become self-employed along with their traditional education. The founder of the organization for this guidance center, Dr. Chandansingh Rotele has provided a well equipped computer room and all kinds of equipment required for domestic electrical training. All the facilities required for the trainees have been provided by the college free of cost. Through this training and guidance center, it is planned to impart training at various levels which will create self-employment in future.