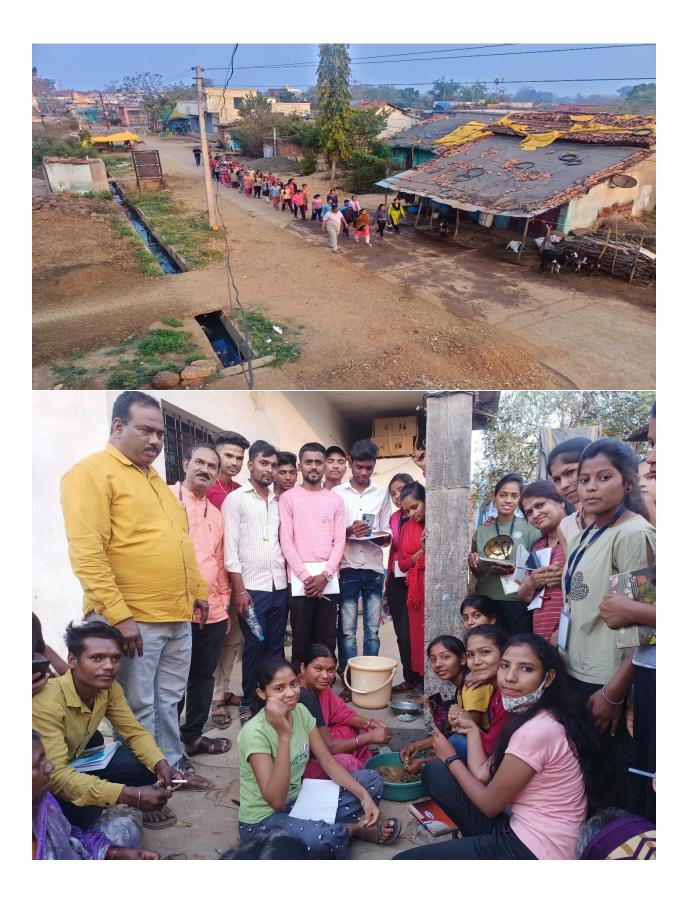

# स्वच्छता मोहिमेचा शुभारंभ देनिक लोकमत भंडारा दिनांक ०५/०२/२० बिंग के प्रति के जिले के प्रति के जिले के

राहापूर : जिल्हा परिषदेचे मुख्य कार्यकारी अधिकारी याच्या निर्देशानुसार स्वच्छ भारत मिशन अंतर्गत आठवले समाज कार्य महाविद्यालय राष्ट्रिय सेवा योजना युनिटच्या माध्यामातुन ग्रामपंचायत गोपीवाडा येथे 'ओ डी स्पॉंट' सौंदर्यीकरण व स्वच्छता मोहीम कार्यक्रमाचा शुभारंभ शनिवारी करण्यात आला. यावेळी कार्यक्रमाला ग्रामपंचायतीचे सरपंच नुतन झंझाड, गटविकास अधिकारी तामगाडगे, विस्तार अधिकारी बोरकर, उपसरपंच संजय बुधे व ग्राम पंचायत सदस्य, ग्राम विकास अधिकारी डांगरे, गजापुरे, जिल्हा पणीपुरवठा व स्वच्छता कक्षाचे अधिकारी, पंचायत समिती भंडाराचे गट समन्वयक नागसेन मेश्राम आदी उपस्थित होते.

## गोपीवाडा येथे स्वच्छता मोहिमेचा प्रारंभ

ताराचंद बोरकर, उपसरपंच जयंत बुधे, ग्रामविस्तार अधिकारी जे. आर. डांगरे, अजय गजापुरे, नागसेन मेश्राम उपस्थित होते.

याप्रसंगी गोपीवाडा गावाच्या मुख्य रस्त्यावरून स्वच्छतेचा नारा देत रॅली काढण्यात आली. त्यानंतर विद्यार्थ्यांनी तलावाच्या जवळच्या हागणदारीमुक्त जागेची साफसफाई करण्यात आली. या कार्यक्रमात राष्ट्रीय सेवा योजनाच्या विद्यार्थ्यांनी सक्रिय सहभाग घेतला.

भंडारा, ता. ४ : स्वच्छ भारत मिशन (ग्रामीण) अंतर्गत आठवले समाजकार्य महाविद्यालय व राष्ट्रीय सेवा योजनेतर्फे गावाची स्वच्छता, हागणदारीमुक्त जागेच्या सौंदर्यीकरणाचा प्रारंभ गोपीवाडा येथे करण्यात आला. सरपंच नूतन झंझाड यांच्या हस्ते गटविकास अधिकारी सत्येंद्र तामगाडगे यांच्या अध्यक्षतेत कार्यक्रम पार पडला. यावेळी डॉ. नरेश कोलते, र्क . प्राः चंदू पार्टील, विस्तार अधिकारी