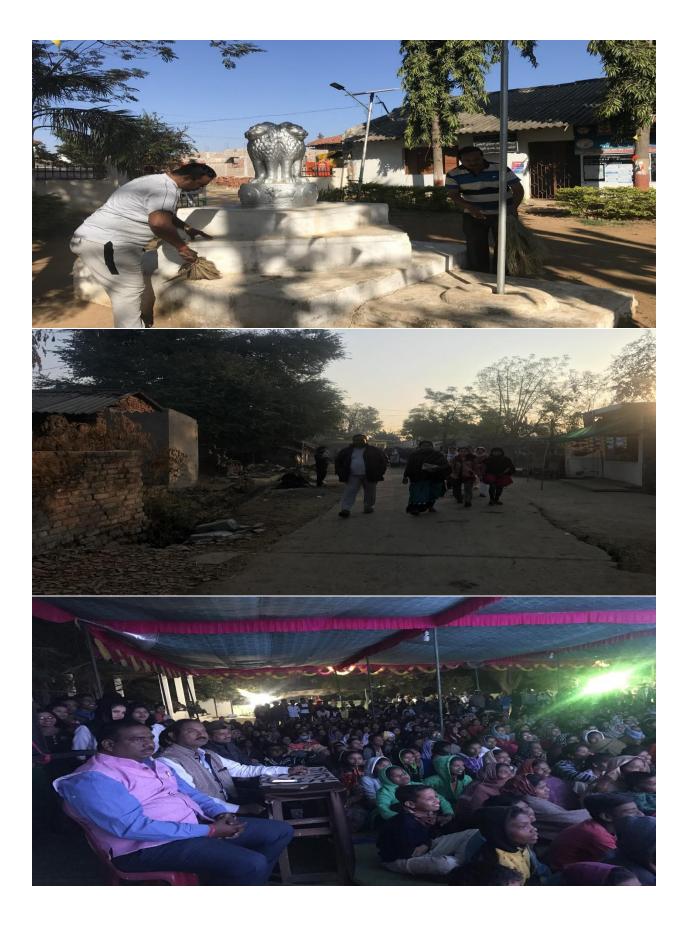

# स्वच्छता मोहिमेचा शुभारंभ देनिक लोकमत भंडारा दिनांक ०५/०२/२० बिंग के प्रति के जिले के प्रति के जिले के

राहापूर : जिल्हा परिषदेचे मुख्य कार्यकारी अधिकारी याच्या निर्देशानुसार स्वच्छ भारत मिशन अंतर्गत आठवले समाज कार्य महाविद्यालय राष्ट्रिय सेवा योजना युनिटच्या माध्यामातुन ग्रामपंचायत गोपीवाडा येथे 'ओ डी स्पॉंट' सौंदर्यीकरण व स्वच्छता मोहीम कार्यक्रमाचा शुभारंभ शनिवारी करण्यात आला. यावेळी कार्यक्रमाला ग्रामपंचायतीचे सरपंच नुतन झंझाड, गटविकास अधिकारी तामगाडगे, विस्तार अधिकारी बोरकर, उपसरपंच संजय बुधे व ग्राम पंचायत सदस्य, ग्राम विकास अधिकारी डांगरे, गजापुरे, जिल्हा पणीपुरवठा व स्वच्छता कक्षाचे अधिकारी, पंचायत समिती भंडाराचे गट समन्वयक नागसेन मेश्राम आदी उपस्थित होते.

## गोपीवाडा येथे स्वच्छता मोहिमेचा प्रारंभ

ताराचंद बोरकर, उपसरपंच जयंत बुधे, ग्रामविस्तार अधिकारी जे. आर. डांगरे, अजय गजापुरे, नागसेन मेश्राम उपस्थित होते.

याप्रसंगी गोपीवाडा गावाच्या मुख्य रस्त्यावरून स्वच्छतेचा नारा देत रॅली काढण्यात आली. त्यानंतर विद्यार्थ्यांनी तलावाच्या जवळच्या हागणदारीमुक्त जागेची साफसफाई करण्यात आली. या कार्यक्रमात राष्ट्रीय सेवा योजनाच्या विद्यार्थ्यांनी सक्रिय सहभाग घेतला.

भंडारा, ता. ४ : स्वच्छ भारत मिशन (ग्रामीण) अंतर्गत आठवले समाजकार्य महाविद्यालय व राष्ट्रीय सेवा योजनेतर्फे गावाची स्वच्छता, हागणदारीमुक्त जागेच्या सौंदर्यीकरणाचा प्रारंभ गोपीवाडा येथे करण्यात आला. सरपंच नूतन झंझाड यांच्या हस्ते गटविकास अधिकारी सत्येंद्र तामगाडगे यांच्या अध्यक्षतेत कार्यक्रम पार पडला. यावेळी डॉ. नरेश कोलते, र्क . प्राः चंदू पार्टील, विस्तार अधिकारी