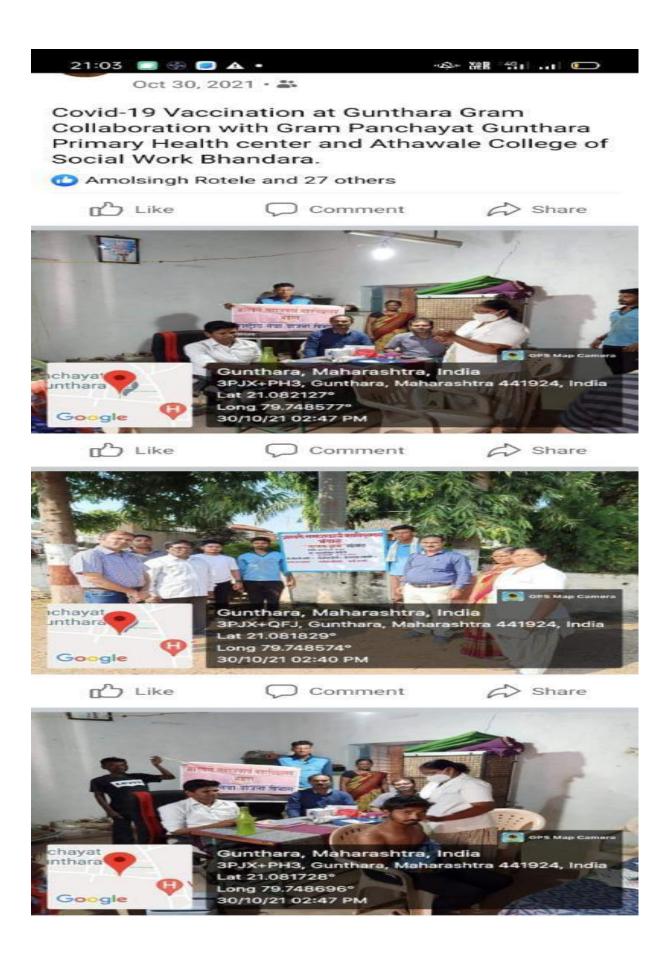

हाविद्यालयातील रासेयो शिविराहरप्यान विद्यार्थ्यांनी काडलेली वृत्तदिंडी.

र् शिथिराच्या माध्यमातून विविध क्यर्यसेजातील मान्यश्राचे मार्गदर्शन मिळले. मी शिथिरातूनच यडलोप आणि आज इथपर्यंत आलोय म्हणून 100

शिविराधी भुमिका अत्यंत महत्वाधी आहे, यात शंका नाही, अमीत लोखडे ....

...

व्यक्तीच्या जडणपडणीमध्ये रासेयो

100

मेजर,भारलीय सीमा सुरक्षा दश व्यक्तीच्या सर्वांगीण а.

विकासाकरिता राष्ट्रीय सेवा योजनेक्या शिविराचा फाय्दा काला, आत्मविश्वास बाढला, सम्प्रदा काला, तयार काली, सामाजिक बाधिलकीची तयार झाठी, रामागीक सापित सेवी मावना मनात निर्माष झाठी, नेतृता क्यावाची सिम्मात आठी, संघटन क्यावचरा पित्र वार्णाव झाठी, मोती दूर डोऊन आत्मपिस्वास वाढठा आणि आपण आप्त्मप्रित्वास वाढठा जीवि आपण आप्त्मरात्मरित नाढी ही विक्रवण सिहाती.

शकवण ग्विडाला. महेश रणदिवे माजी विद्यार्थी प्रमुख,रोलेवो जे.एम.षटेल कॉलेज

....





PLATATION PROGRAM



# स्वच्छता मोहिमेचा शुभारंभ देनिक लोकमत भंडारा दिनांक ०५/०२/२० बिंग के प्रति के जिले के प्रति के जिले के

राहापूर : जिल्हा परिषदेचे मुख्य कार्यकारी अधिकारी याच्या निर्देशानुसार स्वच्छ भारत मिशन अंतर्गत आठवले समाज कार्य महाविद्यालय राष्ट्रिय सेवा योजना युनिटच्या माध्यामातुन ग्रामपंचायत गोपीवाडा येथे 'ओ डी स्पॉंट' सौंदर्यीकरण व स्वच्छता मोहीम कार्यक्रमाचा शुभारंभ शनिवारी करण्यात आला. यावेळी कार्यक्रमाला ग्रामपंचायतीचे सरपंच नुतन झंझाड, गटविकास अधिकारी तामगाडगे, विस्तार अधिकारी बोरकर, उपसरपंच संजय बुधे व ग्राम पंचायत सदस्य, ग्राम विकास अधिकारी डांगरे, गजापुरे, जिल्हा पणीपुरवठा व स्वच्छता कक्षाचे अधिकारी, पंचायत समिती भंडाराचे गट समन्वयक नागसेन मेश्राम आदी उपस्थित होते.



Gunthara, Maharashtra, India 3PJW+HX5, Gunthara, Maharashtra 441924, India Lat 21.081569° Long 79