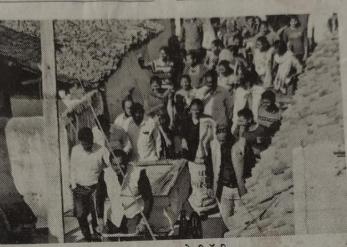

...

जे.एम.पटेल महाविद्यालयातील रासेयो शिविराहरप्यान विद्यार्थ्यांनी काडलेली वृत्तदिंडी.

र् शिथिराच्या माध्यमातून विविध क्यर्यसेजातील मान्यश्राचे मार्गदर्शन मिळले. मी शिथिरातूनच यडलोप आणि आज इथपर्यंत आलोय म्हणून 100

GPS Map Camera

वैद्यकिय व मनोरूग्ण विभाग

DISCUSS WITH BIDI KAMGAR

Extention Activity 2017-2018

भंडारा : गोपीवाडा येथून काढण्यात आलेली रॅली.