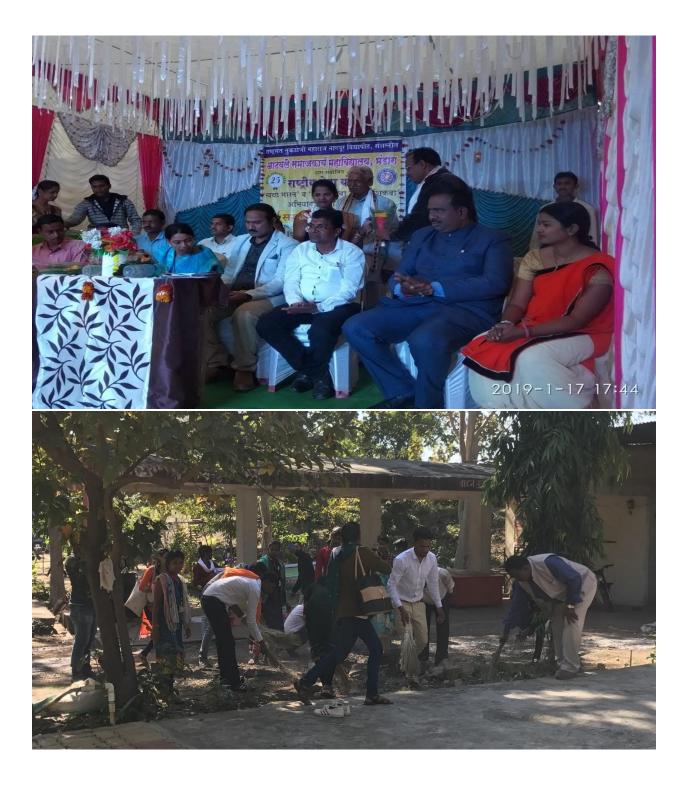

# स्वच्छता मोहिमेचा शुभारंभ देनिक लोकमत भंडारा दिनांक ०५/०२/२० बिंग के प्रति के जिले के प्रति के जिले के

राहापूर : जिल्हा परिषदेचे मुख्य कार्यकारी अधिकारी याच्या निर्देशानुसार स्वच्छ भारत मिशन अंतर्गत आठवले समाज कार्य महाविद्यालय राष्ट्रिय सेवा योजना युनिटच्या माध्यामातुन ग्रामपंचायत गोपीवाडा येथे 'ओ डी स्पॉंट' सौंदर्यीकरण व स्वच्छता मोहीम कार्यक्रमाचा शुभारंभ शनिवारी करण्यात आला. यावेळी कार्यक्रमाला ग्रामपंचायतीचे सरपंच नुतन झंझाड, गटविकास अधिकारी तामगाडगे, विस्तार अधिकारी बोरकर, उपसरपंच संजय बुधे व ग्राम पंचायत सदस्य, ग्राम विकास अधिकारी डांगरे, गजापुरे, जिल्हा पणीपुरवठा व स्वच्छता कक्षाचे अधिकारी, पंचायत समिती भंडाराचे गट समन्वयक नागसेन मेश्राम आदी उपस्थित होते.

## गोपीवाडा येथे स्वच्छता मोहिमेचा प्रारंभ

ताराचंद बोरकर, उपसरपंच जयंत बुधे, ग्रामविस्तार अधिकारी जे. आर. डांगरे, अजय गजापुरे, नागसेन मेश्राम उपस्थित होते.

याप्रसंगी गोपीवाडा गावाच्या मुख्य रस्त्यावरून स्वच्छतेचा नारा देत रॅली काढण्यात आली. त्यानंतर विद्यार्थ्यांनी तलावाच्या जवळच्या हागणदारीमुक्त जागेची साफसफाई करण्यात आली. या कार्यक्रमात राष्ट्रीय सेवा योजनाच्या विद्यार्थ्यांनी सक्रिय सहभाग घेतला.

भंडारा, ता. ४ : स्वच्छ भारत मिशन (ग्रामीण) अंतर्गत आठवले समाजकार्य महाविद्यालय व राष्ट्रीय सेवा योजनेतर्फे गावाची स्वच्छता, हागणदारीमुक्त जागेच्या सौंदर्यीकरणाचा प्रारंभ गोपीवाडा येथे करण्यात आला. सरपंच नूतन झंझाड यांच्या हस्ते गटविकास अधिकारी सत्येंद्र तामगाडगे यांच्या अध्यक्षतेत कार्यक्रम पार पडला. यावेळी डॉ. नरेश कोलते, र्क . प्राः चंदू पार्टील, विस्तार अधिकारी