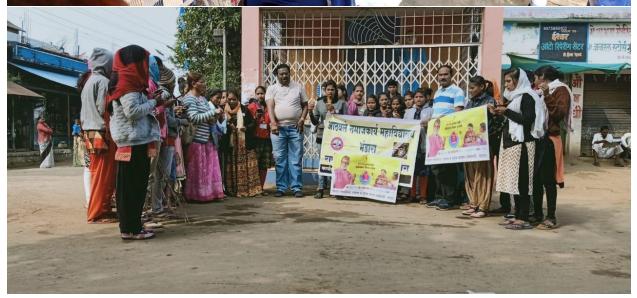

GPS Map Camera

वैद्यकिय व मनोरूग्ण विभाग

DISCUSS WITH BIDI KAMGAR

Extention Activity 2017-2018

भंडारा : गोपीवाडा येथून काढण्यात आलेली रॅली.

## गोपीवाडा येथे स्वच्छता मोहिमेचा प्रारंभ

ताराचंद बोरकर, उपसरपंच जयंत बुधे, ग्रामविस्तार अधिकारी जे. आर. डांगरे, अजय गजापुरे, नागसेन मेश्राम उपस्थित होते.

याप्रसंगी गोपीवाडा गावाच्या मुख्य रस्त्यावरून स्वच्छतेचा नारा देत रॅली काढण्यात आली. त्यानंतर विद्यार्थ्यांनी तलावाच्या जवळच्या हागणदारीमुक्त जागेची साफसफाई करण्यात आली. या कार्यक्रमात राष्ट्रीय सेवा योजनाच्या विद्यार्थ्यांनी सक्रिय सहभाग घेतला.