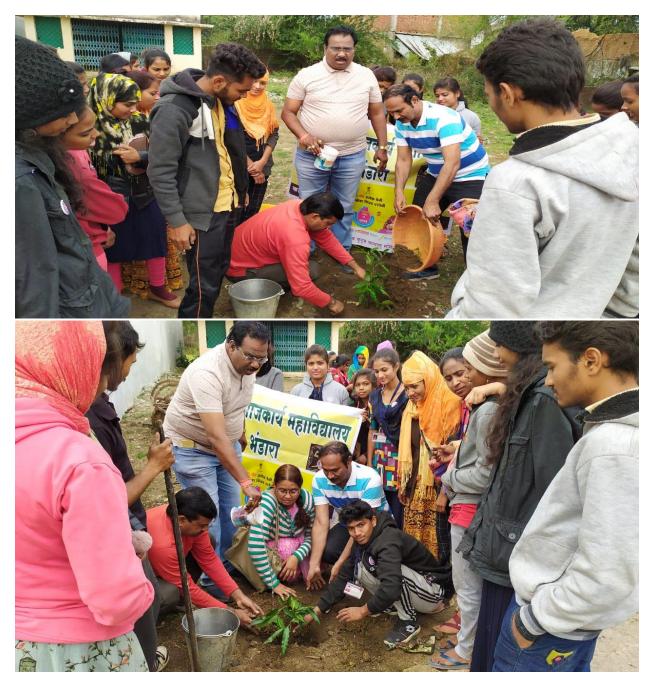

शकवण ग्विडाला. महेश रणदिवे माजी विद्यार्थी प्रमुख,रोलेवो जे.एम.षटेल कॉलेज

....

PLATATION PROGRAM