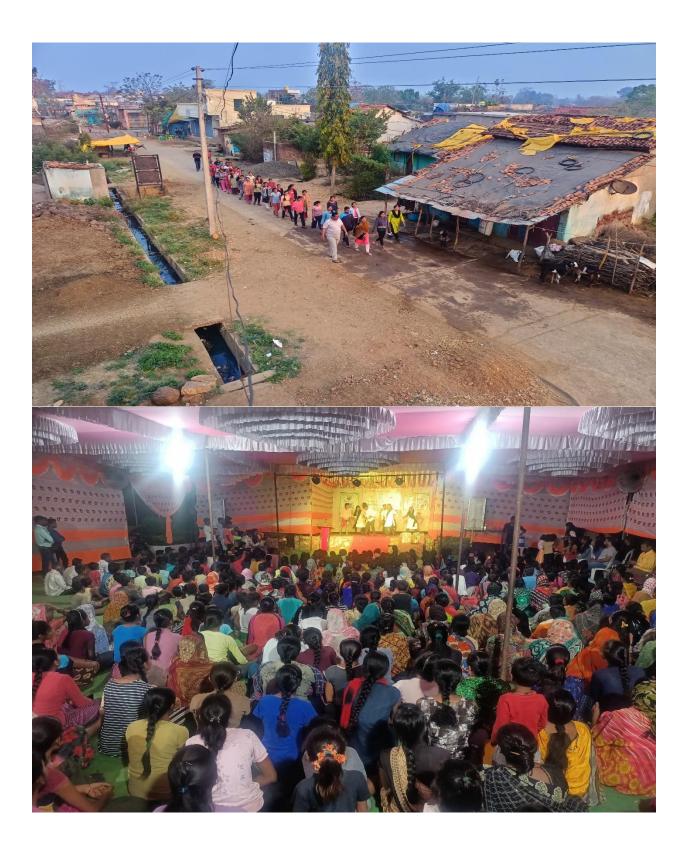

Gunthara, Maharashtra, India 3PJW+HX5, Gunthara, Maharashtra 441924, India Lat 21.081569° Long 79.747444° 14/03/22 10:52 AM

AAROGYA CAMP

शिक्षिपार्चि पंचुप्राफा प्रेमाते प्रेम - बाहव् या । यसाले यम - बाहव् या । विश्वासाने विश्वाल- बाहव् या । संपर्काले संपर्क - बाहव् या । स्वयं - मूल्ट मापलातह स्वयं विकालप्रज नारू या । 32