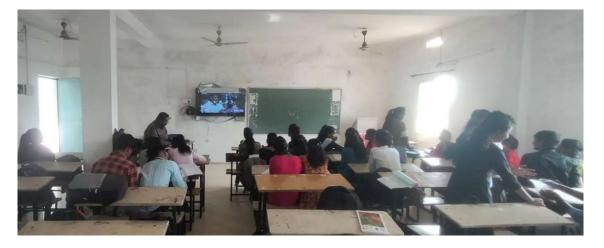

| 2.3.2. | <i>Teachers use ICT enabled tools for effective teaching-learning process.</i><br>Write description in maximum of 200 words |
|--------|-----------------------------------------------------------------------------------------------------------------------------|
| QıM    |                                                                                                                             |
|        | File Description                                                                                                            |
|        | Upload any additional information                                                                                           |
|        | • Provide link for webpage describing the ICT enabled tools for effective                                                   |
|        | teaching-learning process.                                                                                                  |