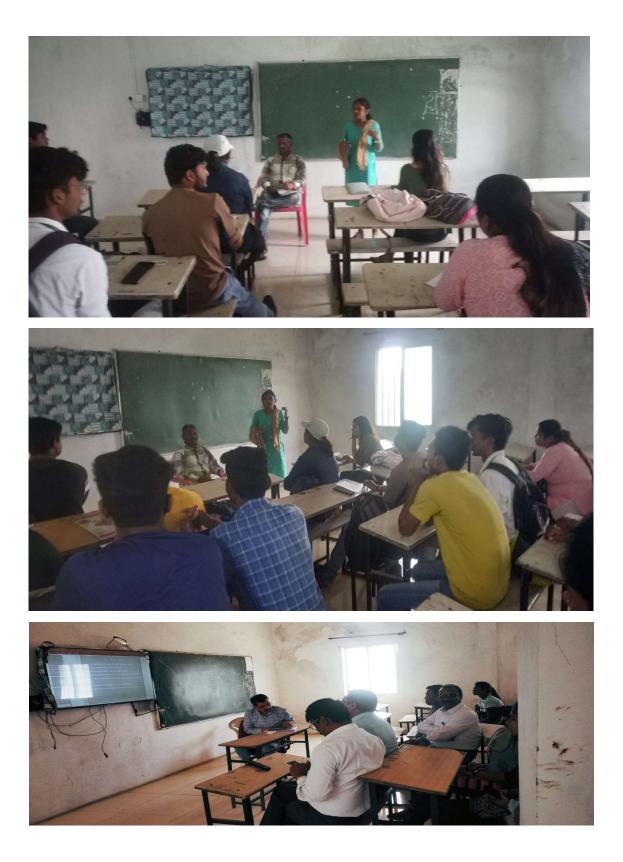

| 2.3.2. | <i>Teachers use ICT enabled tools for effective teaching-learning process.</i><br>Write description in maximum of 200 words |
|--------|-----------------------------------------------------------------------------------------------------------------------------|
| QıM    |                                                                                                                             |
|        | File Description                                                                                                            |
|        | Upload any additional information                                                                                           |
|        | • Provide link for webpage describing the ICT enabled tools for effective                                                   |
|        | teaching-learning process.                                                                                                  |