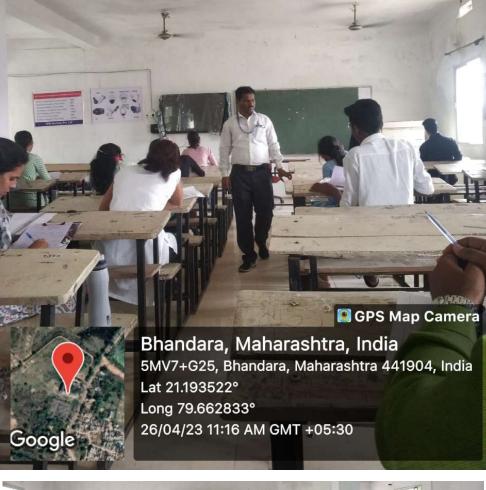

| 2.3.2. | <i>Teachers use ICT enabled tools for effective teaching-learning process.</i><br>Write description in maximum of 200 words |
|--------|-----------------------------------------------------------------------------------------------------------------------------|
| QıM    |                                                                                                                             |
|        | File Description                                                                                                            |
|        | Upload any additional information                                                                                           |
|        | • Provide link for webpage describing the ICT enabled tools for effective                                                   |
|        | teaching-learning process.                                                                                                  |