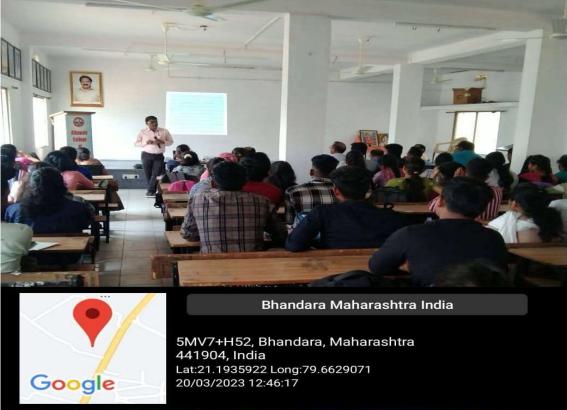

| 2.3.2. | <i>Teachers use ICT enabled tools for effective teaching-learning process.</i><br>Write description in maximum of 200 words |
|--------|-----------------------------------------------------------------------------------------------------------------------------|
| QıM    |                                                                                                                             |
|        | File Description                                                                                                            |
|        | Upload any additional information                                                                                           |
|        | • Provide link for webpage describing the ICT enabled tools for effective                                                   |
|        | teaching-learning process.                                                                                                  |