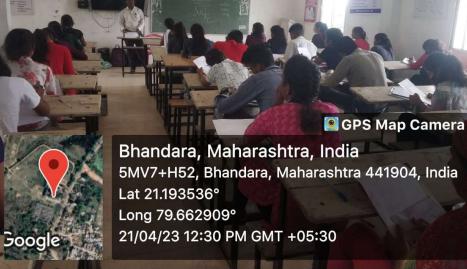

| 2.3.2. | <i>Teachers use ICT enabled tools for effective teaching-learning process.</i><br>Write description in maximum of 200 words |
|--------|-----------------------------------------------------------------------------------------------------------------------------|
| QıM    |                                                                                                                             |
|        | File Description                                                                                                            |
|        | Upload any additional information                                                                                           |
|        | • Provide link for webpage describing the ICT enabled tools for effective                                                   |
|        | teaching-learning process.                                                                                                  |