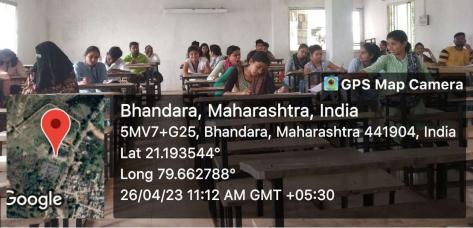

| 2.3.2. | <i>Teachers use ICT enabled tools for effective teaching-learning process.</i><br>Write description in maximum of 200 words |
|--------|-----------------------------------------------------------------------------------------------------------------------------|
| QıM    |                                                                                                                             |
|        | File Description                                                                                                            |
|        | Upload any additional information                                                                                           |
|        | • Provide link for webpage describing the ICT enabled tools for effective                                                   |
|        | teaching-learning process.                                                                                                  |