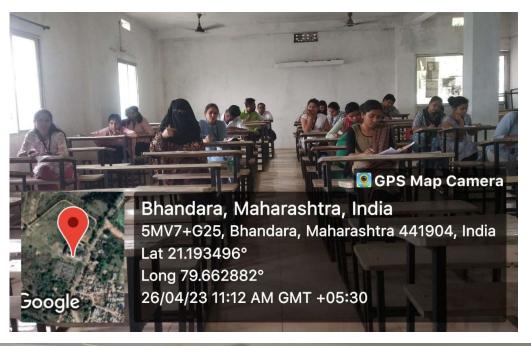

| 2.3.2. | <i>Teachers use ICT enabled tools for effective teaching-learning process.</i><br>Write description in maximum of 200 words |
|--------|-----------------------------------------------------------------------------------------------------------------------------|
| QıM    |                                                                                                                             |
|        | File Description                                                                                                            |
|        | Upload any additional information                                                                                           |
|        | • Provide link for webpage describing the ICT enabled tools for effective                                                   |
|        | teaching-learning process.                                                                                                  |