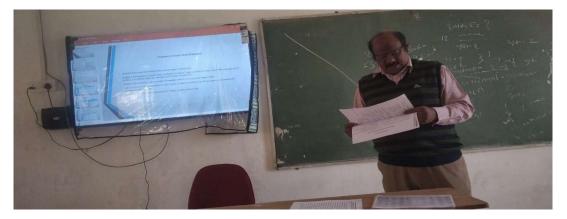

| 2.3.2. | <i>Teachers use ICT enabled tools for effective teaching-learning process.</i><br>Write description in maximum of 200 words |
|--------|-----------------------------------------------------------------------------------------------------------------------------|
| QıM    |                                                                                                                             |
|        | File Description                                                                                                            |
|        | Upload any additional information                                                                                           |
|        | • Provide link for webpage describing the ICT enabled tools for effective                                                   |
|        | teaching-learning process.                                                                                                  |