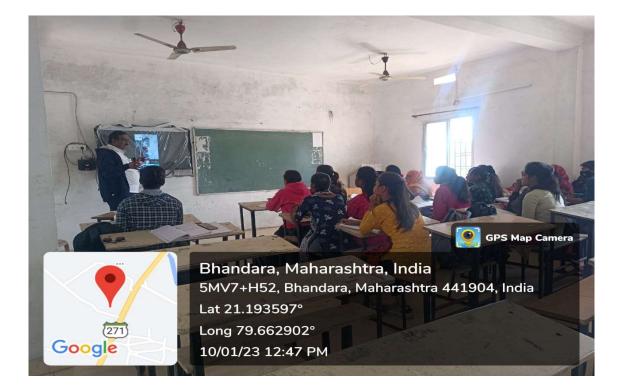

| 2.3.2. | <i>Teachers use ICT enabled tools for effective teaching-learning process.</i><br>Write description in maximum of 200 words |
|--------|-----------------------------------------------------------------------------------------------------------------------------|
| QıM    |                                                                                                                             |
|        | File Description                                                                                                            |
|        | Upload any additional information                                                                                           |
|        | • Provide link for webpage describing the ICT enabled tools for effective                                                   |
|        | teaching-learning process.                                                                                                  |