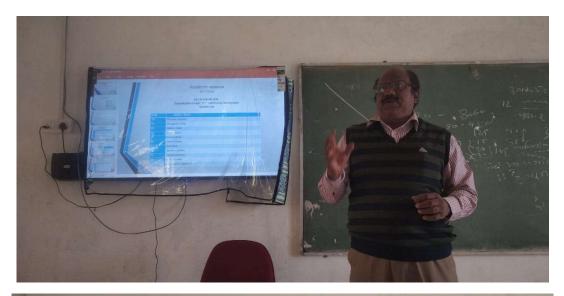

RU   | Reshma ukeytoyane       |                           |  |  |  |  |  |
| RK   | rupali Kohale           |                           |  |  |  |  |  |
| SU   | Sakhina Uikey           |                           |  |  |  |  |  |
| SN   | Shrutika neware         |                           |  |  |  |  |  |
| SS   | SURAJ SHENDE            | 2                         |  |  |  |  |  |
|      | Thameshwari Mendl       | he 🍠 🗾 >                  |  |  |  |  |  |
| ~~~  | Yogita Warkade          | 2 <b>1</b> >              |  |  |  |  |  |
| Kw   | Karishma walthare       |                           |  |  |  |  |  |
| Invi | ite                     | Mute All                  |  |  |  |  |  |
|      |                         |                           |  |  |  |  |  |









































| 40               |                      | :      | in 49.12:04 🕑 | w ···                  | <b>ら</b> 25 201 回   |
|------------------|----------------------|--------|---------------|------------------------|---------------------|
|                  |                      | Clos   | e Par         | ticipants (2           | 2)                  |
|                  |                      | Waitir | ng(1)         |                        |                     |
|                  |                      | тw     | Trupti wanki  | nede                   | Joining             |
|                  |                      | Partic | ipants(21)    |                        |                     |
| THE SH           |                      | Q      | Search        |