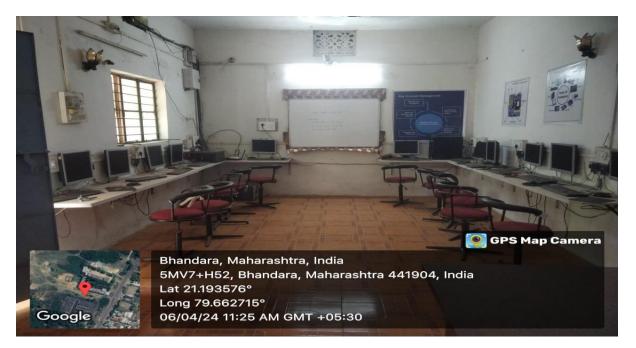

## Computer lab

In Athawale College of Social Work, Bhandara B.S.W. & M.S.W. Students are in academic session 2022-23 no of teacher and student use computer lab for various purpose in our college there are 26 computer are use in office as well as staff and in computer.