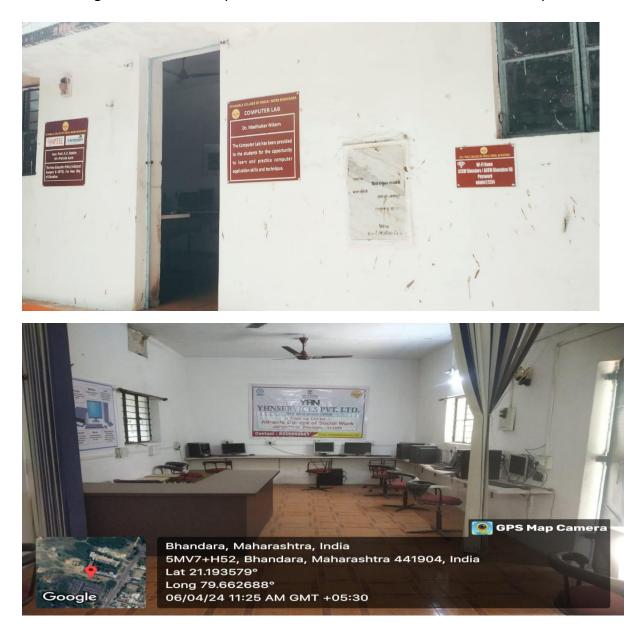

## Computer lab

In Athawale College of Social Work, Bhandara B.S.W. & M.S.W. Students are in academic session 2022-23 no of teacher and student use computer lab for various purpose in our college there are 26 computer are use in office as well as staff and in computer.