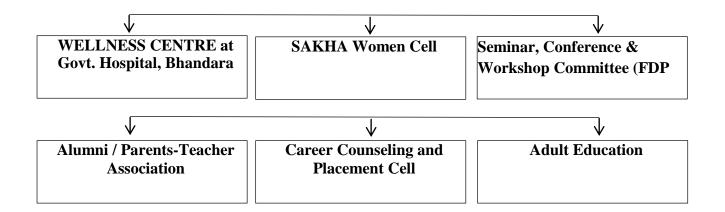

| $\checkmark$                                            | $\checkmark$              |                 |
|---------------------------------------------------------|---------------------------|-----------------|
| Scholarship Department (SC,<br>ST, VJNT, OBC, Minority) | NAAC/ Parish Parsh/ RUSA/ | UGC MRP/ Patent |
|                                                         |                           |                 |

| $\checkmark$                            | $\checkmark$                       | $\checkmark$                     |
|-----------------------------------------|------------------------------------|----------------------------------|
| YCMOUN (Study Center-<br>ACSW Bhandara) | Performance Appraisal<br>Committee | Value added Courses<br>Committee |
|