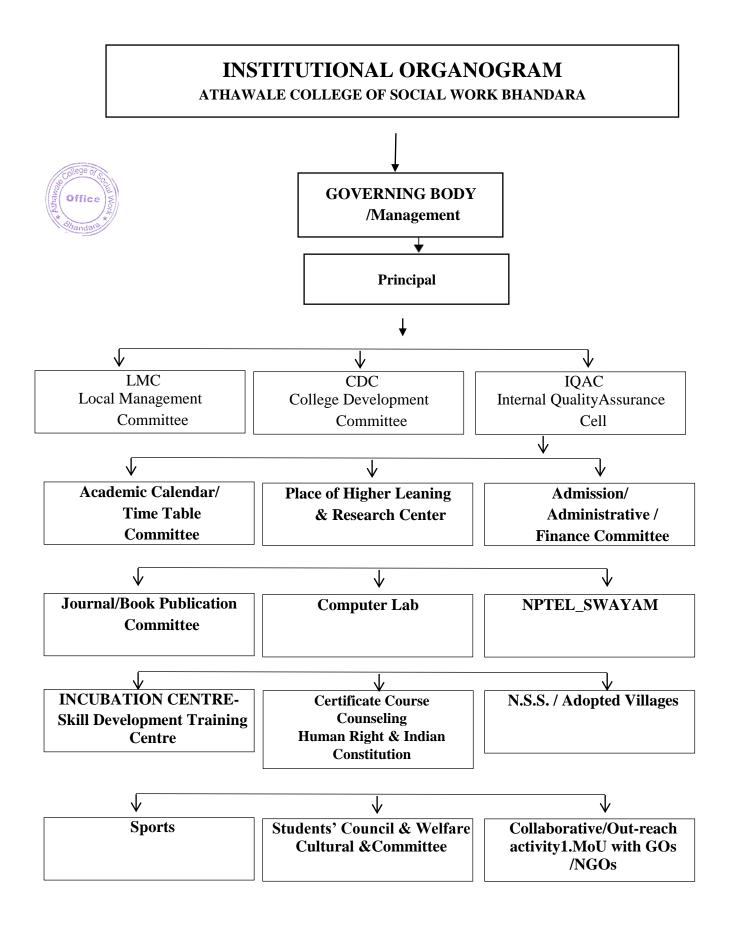

| $\checkmark$                                            | $\checkmark$              |                 |
|---------------------------------------------------------|---------------------------|-----------------|
| Scholarship Department (SC,<br>ST, VJNT, OBC, Minority) | NAAC/ Parish Parsh/ RUSA/ | UGC MRP/ Patent |
|                                                         |                           |                 |

| $\checkmark$                            | $\checkmark$                       | $\checkmark$                     |
|-----------------------------------------|------------------------------------|----------------------------------|
| YCMOUN (Study Center-<br>ACSW Bhandara) | Performance Appraisal<br>Committee | Value added Courses<br>Committee |
|