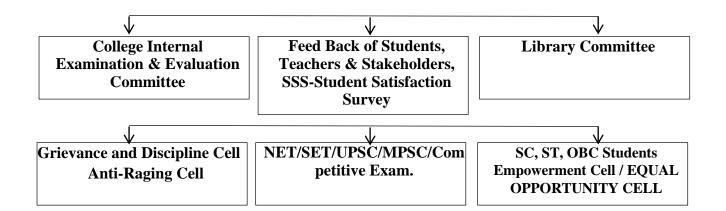

| $\checkmark$                                            | $\checkmark$              |                 |
|---------------------------------------------------------|---------------------------|-----------------|
| Scholarship Department (SC,<br>ST, VJNT, OBC, Minority) | NAAC/ Parish Parsh/ RUSA/ | UGC MRP/ Patent |
|                                                         |                           |                 |

| $\checkmark$                            | $\checkmark$                       | $\checkmark$                     |
|-----------------------------------------|------------------------------------|----------------------------------|
| YCMOUN (Study Center-<br>ACSW Bhandara) | Performance Appraisal<br>Committee | Value added Courses<br>Committee |
|